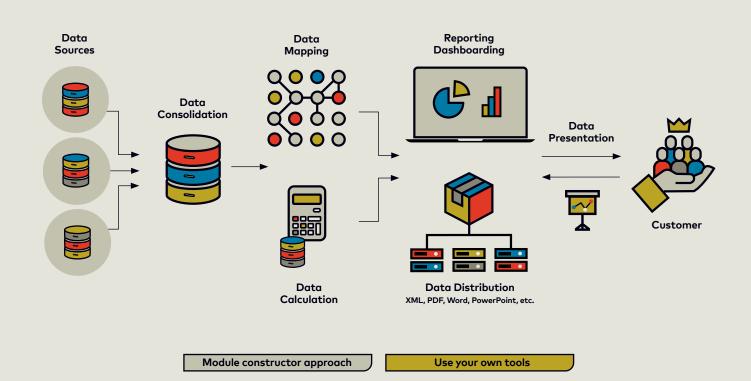

# klaricore Architecture

## **How it works**

klaricore streamlines operations and decision-making by integrating raw data from various sources through APIs. Using a visual designer, it correlates this data, emphasizing key insights related to KPIs, contracts, and breaches. The platform then presents this information through user-friendly dashboards, enhancing transparency and simplifying complex data. klaricore supports informed decision-making, aids in cost optimization, and maximizes the overall value delivered by providing organizations with clear, actionable insights into their business landscape.